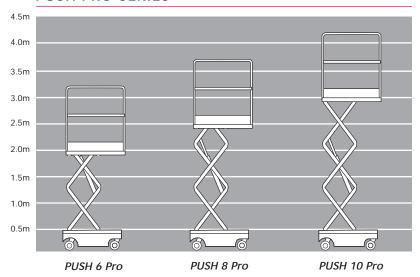

## **Push Around Scissor Lifts**

| Dimensions              | PUSH 6 Pro | PUSH 8 Pro | PUSH 10 Pro |
|-------------------------|------------|------------|-------------|
| Max. working height     | 4.0m       | 4.5m       | 5.0m        |
| Max. platform height    | 2.0m       | 2.5m       | 3.0m        |
| Platform capacity (SWL) | 240kg      | 240kg      | 240kg       |
| Overall width           | 0.75m      | 0.75m      | 0.75m       |
| Overall length          | 1.3m       | 1.3m       | 1.3m        |
| Stowed height           | 1.7m       | 1.8m       | 1.8m        |