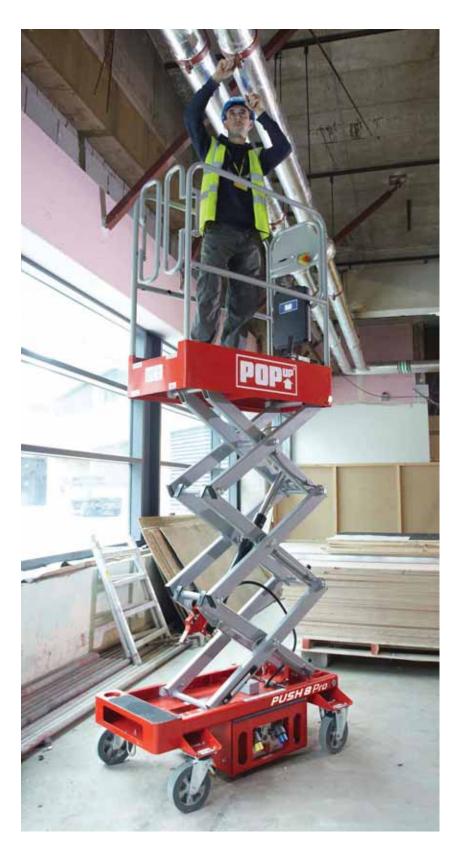

# Innovative solutions to low-level working at height

Pop-Up is the world leader in the development of push-around scissor lifts, which provide a cost-effective new way to safely work at height indoors.

Designed to withstand the demands of construction sites, the **Pop-Up PUSH Pro** series is robust, easy to use and simple to maintain.

- **▶** Lightweight and compact
- Easily passes through a standard doorway
- No outriggers or stabilisers required
- Durable design for tough site conditions
- → Working heights of 4m, 4.5m
  and 5m
- Proven benefits over other access products:
  - better job site productivity
  - safer and more convenient working conditions
  - better return on investment (ROI) for rental/hire companies