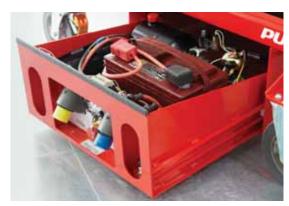

Slide-out service tray for easy maintenance

| Power        |                                     |
|--------------|-------------------------------------|
| Power source | 12 volt DC battery                  |
| Charger      | Built in multi-voltage (90V - 240V) |