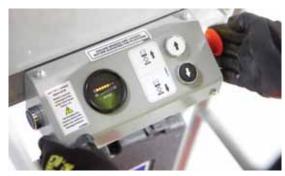

#### STANDARD FEATURES

- Auto brake system
- Tilt sensor
- Battery charge indicator
- Saloon gates
- Forklift points
- Emergency lowering

Heavy duty, non-marking castors

Simple, easy to operate push button controls